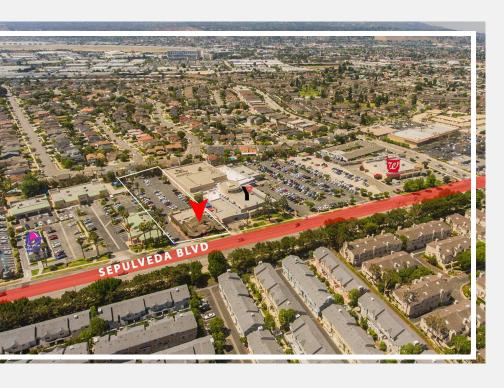

High traffic development opportunity in the expanding city of Torrance, CA. Property is 43,242 SQFT lot with 110' frontage of Sepulveda Blvd (50,000 average daily traffic) Investment includes existing 8,750 SQFT restaurant / retail space. Building was built in 1972 and is currently leased (Month-To-Month) by Sizzler.