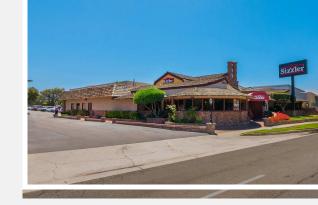

High traffic development opportunity in the expanding city of Torrance, CA. Property is 43,242 SQFT lot with 110' frontage of Sepulveda Blvd (50,000 average daily traffic) Investment includes existing 8,750 SQFT restaurant / retail space. Building was built in 1972 and is currently leased (Month-To-Month) by Sizzler.